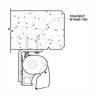

## INSTALLATION OPTIONS ———

Install as a stand-alone frame or build in to a pre-existing or custom structure.

Face Fit to Brick Wall

Concrete Slab Face Fit

Custom Gutter Bracket

Concrete Slab Undermount