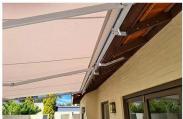

# Sundance Folding Arm Awning

Effortless shade on demand

With its sleek design and smooth, reliable motorised or manual retraction system, the Sundance by Soltex is the ultimate retractable folding arm awning. Perfect for those who enjoy outdoor living, the Sundance provides effective temporary external shading for those times when the heat of the sun is at its peak.

The Sundance creates a cool and shady outdoor entertainment area in minutes which provides protection from from intense heat, glare and harmful UV rays of the sun. The Soltex Sundance folding arm awning stylishly extends your living area by acting as a retractable, fabric roof. Its slimline headbox gives the awning a neat, compact appearance when retracted and the reliability and durability of the Sunshade ensures you will make the most of your outdoor space for many years to come.

### **FEATURES**

With its robust arms and heavy duty construction, the Sundance is an awning designed to withstand even the highest winds

Protected Stainless Steel Cable in Arms

Choose from hundreds of colours