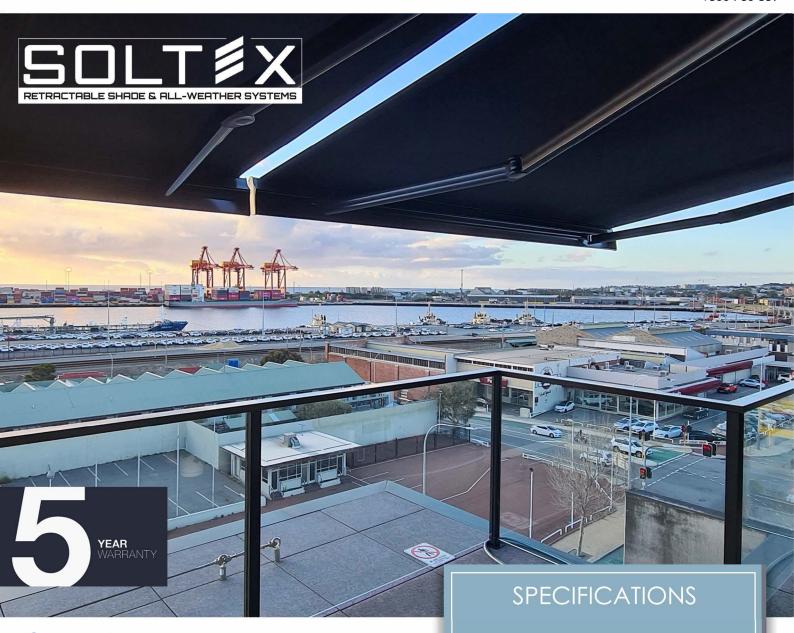

# Sundance Folding Arm Awning

Effortless shade on demand

With its sleek design and smooth, reliable motorised or manual retraction system, the Sundance by Soltex is the ultimate retractable folding arm awning. Perfect for those who enjoy outdoor living, the Sundance provides effective temporary external shading for those times when the heat of the sun is at its peak.

The Sundance creates a cool and shady outdoor entertainment area in minutes which provides protection from from intense heat, glare and harmful UV rays of the sun. The Soltex Sundance folding arm awning stylishly extends your living area by acting as a retractable, fabric roof. Its slimline headbox gives the awning a neat, compact appearance when retracted and the reliability and durability of the Sunshade ensures you will make the most of your outdoor space for many years to come.

Extend the Sundance out from glass windows and doors to protect indoor spaces from the glare and heat of the outdoors. By helping to keep interiors cool you can reduce your reliance on airconditioning.