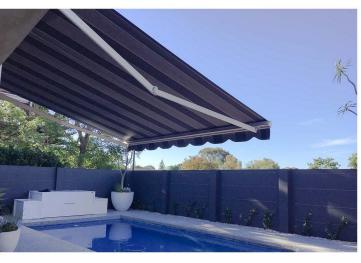

# Sundance Folding Arm Awning

Effortless shade on demand

With its sleek design and smooth, reliable motorised or manual retraction system, the Sundance by Soltex is the ultimate retractable folding arm awning. Perfect for those who enjoy outdoor living, the Sundance provides effective temporary external shading for those times when the heat of the sun is at its peak.

The Sundance creates a cool and shady outdoor entertainment area in minutes which provides protection from from intense heat, glare and harmful UV rays of the sun. The Soltex Sundance folding arm awning stylishly extends your living area by acting as a retractable, fabric roof. Its slimline headbox gives the awning a neat, compact appearance when retracted and the reliability and durability of the Sunshade ensures you will make the most of your outdoor space for many years to come.

#### **Applications**

Courtyards - Balconies - Altresco Areas Pool Areas - Outdoor Dining - Restaurant

Shade when you need it, sun when you want it