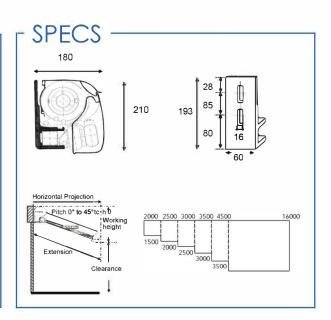

from glass windows and doors to protect indoor spaces from the glare and heat of the outdoors. By helping to keep interiors cool you can reduce your reliance on airconditioning.



#### Maximum Sizes

8000mm x 3500mm\*



#### **Available Fabrics**

Light Filtering Screen Fabrics
Acrylic Canvas Fabrics & waleproof options



#### **Available Colours**

over 100 Standard and custom colours available including anodising



#### **Applications**

Courtyards - Balconies - Altresco Areas Pool Areas - Outdoor Dining - Restaurant







Shade when you need it, sun when you want it

## INSTALLATION OPTIONS ———

Install as a stand-alone frame or build in to a pre-existing or custom structure.



Face Fit to Brick Wall



Concrete Slab Face Fit



Custom Gutter Bracket



Concrete Slab Undermount



### **FEATURES**

With its robust arms and heavy duty construction, the Sundance is an awning designed to withstand even the highest winds



Protected Stainless Steel Cable in Arms



Choose from hundreds of colours



Optional Anodised Surface Treatment



High Quality Aluminium Extrusions



Optional Auto Rain Sensor



Optional Wireless Wind Sensor Device

## CONTROLS -

The range of controls come with several functions including timers, individual or multidevice operation or app and voice control.



Hand-Held Remotes and wireless wall switches

Control via smartphone or by using your voice









Speak with an expert or contact us to arrange a free in-home consultation.

**Soltex** Retractable Shading & All-Weather Systems

7/71 Albert Street
Osborne Park, WA 6017
1300 765 839
in